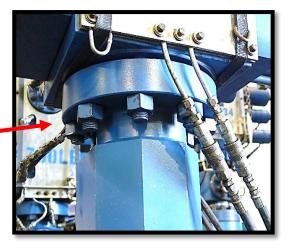

They have a number of STEALTH-2 kits which fit and work fine on their all models and sizes except these units.

Below is a ST2-113 link showing the situation and how it does not come close to fitting.

In order to come up with a solution, I looked up the specifications / dimensions on the Versa-1.

It appeared that it could potentially take care of business, so we ordered one up from the factory to go and do a field check for application fit and function.

The Versa-1 fit onto this very limited access application and provides the solution the customer was looking for.