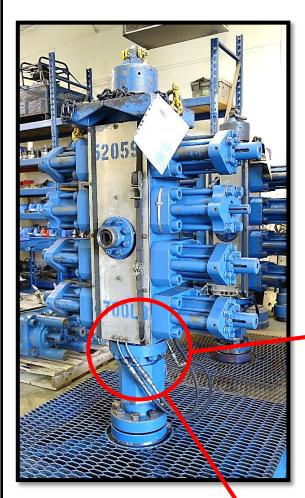

## Versa-1 solution for 4" - 10K BOP

These are 1 1/8" studs (1 13/16" nuts).

Relatively low required torque, but the customer is dedicated (completely) to the elimination of hammer and manual torque wrenches.

They have a number of STEALTH-2 kits which fit and work fine on their all models and sizes except these units.

Below is a ST2-113 link showing the situation and how it does not come close to fitting.

In order to come up with a solution, I looked up the specifications / dimensions on the Versa-1.