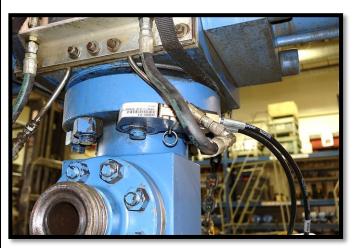

## Versa-1 solution for 4" - 10K BOP

These are 1 1/8" studs (1 13/16" nuts).

Relatively low required torque, but the customer is dedicated (completely) to the elimination of hammer and manual torque wrenches.

They have a number of STEALTH-2 kits which fit and work fine on their all models and sizes except these units.

Below is a ST2-113 link showing the situation and how it does not come close to fitting.

In order to come up with a solution, I looked up the specifications / dimensions on the Versa-1.