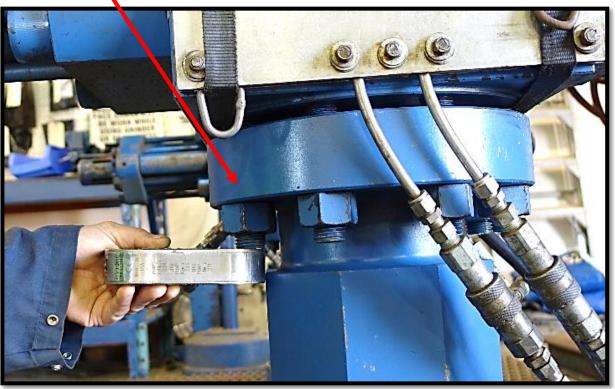

It appeared that it could potentially take care of business, so we ordered one up from the factory to go and do a field check for application fit and function.

The Versa-1 fit onto this very limited access application and provides the solution the customer was looking for.