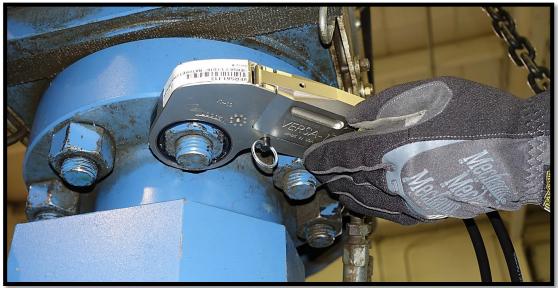

It appeared that it could potentially take care of business, so we ordered one up from the factory to go and do a field check for application fit and function.

The Versa-1 fit onto this very limited access application and provides the solution the customer was looking for.