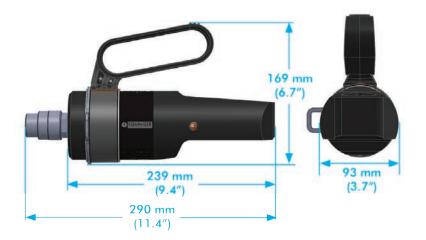

#### **Technical Data**

**Tool Weight:** 23.4 lb (10.6 kg)

**Gross Weight:** 30.0 lb (13.6 kg)

**Carry Case Dimensions:** 

22.8" x 13.8" x 7.9"

 $(580 \text{ mm} \times 350 \text{ mm} \times 200 \text{ mm})$ 