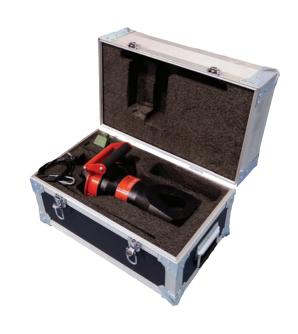

#### **KIT CONTENTS:**

- 1 x HYT-104-110HYD Nut Splitter
- 1 x Spare Cutting Tip
- 1 x Spare Tip Retention Screw
- 1 x Spare Alignment Screw
- 1 x Set of Hex Keys
- 1 x Safety Lanyard
- 1 x Instruction Manual
- 1 x Carry Case

#### **Technical Data**

**Tool Weight:** 23.4 lb (10.6 kg)

**Gross Weight:** 30.0 lb (13.6 kg)

**Carry Case Dimensions:** 

22.8" x 13.8" x 7.9"

 $(580 \text{ mm} \times 350 \text{ mm} \times 200 \text{ mm})$ 