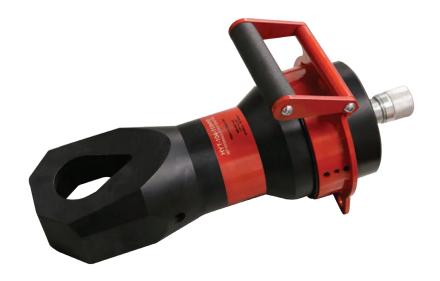

# **Nut Splitter**

Hydraulic Nut Splitter

The HYTORC Nut Splitter range of tools has been developed to assist in the removal of corroded, seized or damaged nuts. The Nut Splitter tools have a shrouded cutting head to contain the split nut and have been developed to increase the access to tight flange joints. The tools have no exposed finger pinch points and are supplied with a swivel handle and a safety lanyard as standard. The Nut Splitter is powered by a 10,000 psi pump.

## **HYT-104-110HYD Hydraulic Nut Splitter**