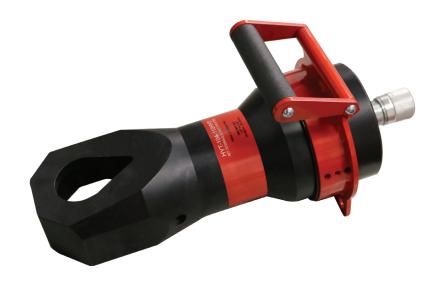

# **Nut Splitter**

Hydraulic Nut Splitter

The HYTORC Nut Splitter range of tools has been developed to assist in the removal of corroded, seized or damaged nuts. The Nut Splitter tools have a shrouded cutting head to contain the split nut and have been developed to increase the access to tight flange joints. The tools have no exposed finger pinch points and are supplied with a swivel handle and a safety lanyard as standard. The Nut Splitter is powered by a 10,000 psi pump.

## **HYT-014-102HYD Hydraulic Nut Splitter**