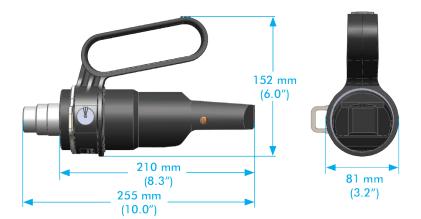

#### **Technical Data**

**Tool Weight:** 8.8 lb (4.0 kg)

**Gross Weight:** 16.7 lb (7.1 kg)

**Carry Case Dimensions:** 

22.8" x 13.8" x 7.1"

 $(580 \text{ mm} \times 350 \text{ mm} \times 180 \text{ mm})$ 